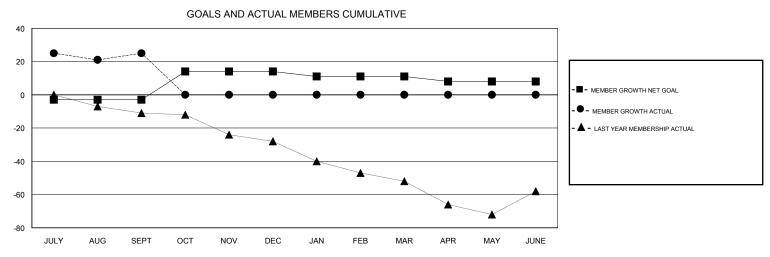

## MONTHLY MEMBERSHIP PROGRESS REPORT

District 2 T3

Results as of: 09/30/2017

| DROPPED CLUBS: 0 |    | 12 CLUBS OF 33 ADDED 1 OR MORE<br>NEW MEMBERS | GENDER DISTRIBUTION           MALE         448 (58.72%)           FEMALE         315 (41.28%) |     |
|------------------|----|-----------------------------------------------|-----------------------------------------------------------------------------------------------|-----|
| DROPPED MEMBERS  |    |                                               | Women Percentage Fiscal Year Goal: 30%                                                        |     |
| DECEASED         | 3  | CLICK HERE FOR CUMULATIVE                     | TOTAL FAMILY UNIT MEMBERS                                                                     | 108 |
| CLUB CANCELLED   | 0  | MEMBERSHIP DATA                               |                                                                                               | 56  |
| OTHER            | 46 |                                               | FAMILY MEMBERS PAYING HALF DUES                                                               |     |
| TOTAL            | 49 |                                               |                                                                                               |     |