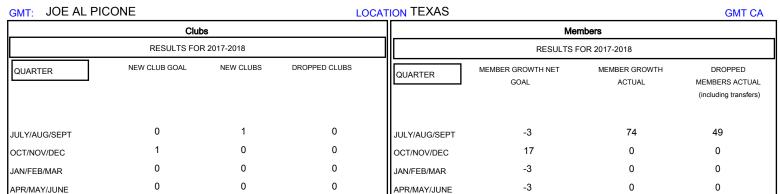

## MONTHLY MEMBERSHIP PROGRESS REPORT

District 2 T3

Results as of: 09/30/2017

| DROPPED CLUBS: 0 |    | 12 CLUBS OF 33 ADDED 1 OR MORE<br>NEW MEMBERS | GENDER DISTRIBUTION           MALE         448 (58.72%)           FEMALE         315 (41.28%) |     |
|------------------|----|-----------------------------------------------|-----------------------------------------------------------------------------------------------|-----|
| DROPPED MEMBERS  |    |                                               | Women Percentage Fiscal Year Goal: 30%                                                        |     |
| DECEASED         | 3  | CLICK HERE FOR CUMULATIVE                     | TOTAL FAMILY UNIT MEMBERS                                                                     | 108 |
| CLUB CANCELLED   | 0  | MEMBERSHIP DATA                               |                                                                                               | 56  |
| OTHER            | 46 |                                               | FAMILY MEMBERS PAYING HALF DUES                                                               |     |
| TOTAL            | 49 |                                               |                                                                                               |     |